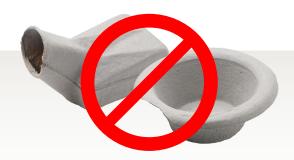

## POPPA DIGNIFIED URINE DISPOSAL

With just one swift movement, POPPA transforms from a flat, space-saving design to a ready-to-use urinal, making it quick and easy to use.

Are you looking for a way to make the process more dignified for your patients and carers? Remove pulp from your care establishment with these innovative discreet urinal and catheter waste collectors.

Ergonomic shape | Pop-up technology | Maceratable | Biodegradable Hygienic & spill-free | Quick and easy | Space-saving