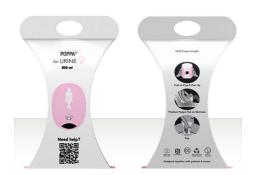

#### **FEMALE URINAL**

Discover the freedom with POPPA: the first well functioning urinal for women designed for comfort, dignity, and ease of use.

208089-S Poppa Male Urinal Single £1.28 208089-C Poppa Male Urinal 100 Pack £107.95