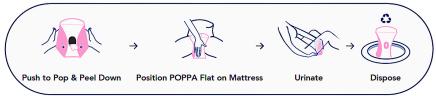

## POPPA DIGNIFIED URINE DISPOSAL

With just one swift movement, POPPA transforms from a flat, space-saving design to a ready-to-use urinal, making it quick and easy to use.

Are you looking for a way to make the process more dignified for your patients and carers? Remove pulp from your care establishment with these innovative discreet urinal and catheter waste collectors.

# EFFORTLESSLY POP FROM FLAT TO READY TO USE IN SECONDS! CONTACT US TO OBTAIN FREE SAMPLES

Available in three variations:

- 1. Male Urinal
- 2. Female Urinal
- 3. Catheter Waste

Turn over to find out more!

## POPPA DIGNIFIED URINE DISPOSAL

One movement from a flat to a ready-to-use product.

Wondering how POPPA works? Scan the QR Code to view the instructions for use.