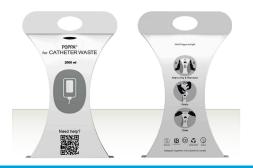

Wondering how POPPA works? Scan the QR Code to view the instructions for use.

#### **CATHETER WASTE**

Revolutionise catheter waste disposal with POPPA: the first-ever solution featuring pop-up technology, offering quick, hygienic, and environmentally friendly disposal for catheter bags of up to 2 liters.

208089-S Poppa Catheter Waste Single £1.28 208089-C Poppa Catheter Waste 100 Pack £107.95

Prices shown exclude VAT. E&OE.