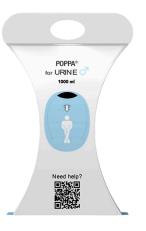

#### **MALE URINAL**

Experience the convenience of POPPA: the male urinal with pop-up technology, ensuring quick, hygienic, and hassle-free use.

208089-S Poppa Male Urinal Single £1.28 208089-C Poppa Male Urinal 100 Pack £107.95