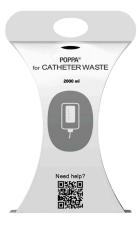

#### **CATHETER WASTE**

Revolutionise catheter waste disposal with POPPA: the first-ever solution featuring pop-up technology, offering quick, hygienic, and environmentally friendly disposal for catheter bags of up to 2 liters.

208089-S Poppa Catheter Waste Single £1.28 208089-C Poppa Catheter Waste 100 Pack £107.95

Prices shown exclude VAT. E&OE.