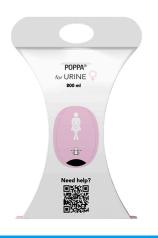

#### **FEMALE URINAL**

Discover the freedom with POPPA: the first well functioning urinal for women designed for comfort, dignity, and ease of use.

208089-S Poppa Male Urinal Single £1.28 208089-C Poppa Male Urinal 100 Pack £107.95