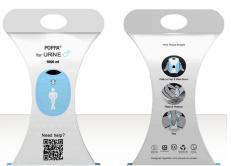

#### **MALE URINAL**

Experience the convenience of POPPA: the male urinal with pop-up technology, ensuring quick, hygienic, and hassle-free use.

208089-S Poppa Male Urinal Single £1.28 208089-C Poppa Male Urinal 100 Pack £107.95