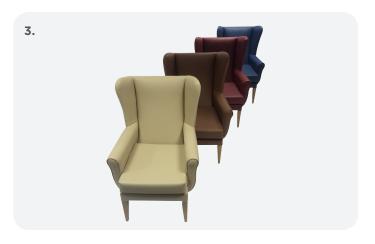

### 3. YARWOOD FAUX LEATHER

- Waterproof
- Crib 5
- Colours available: Marine Blue, Wine, Rust, Biscuit