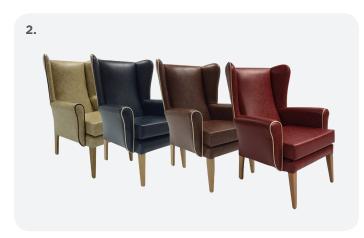

### 2. MANHATTAN CONTRAST PIPING FAUX LEATHER

- Waterproof
- Crib 5
- Colours available: Cream with Tan Piping, Atlantic with Cream Piping, Tan with Cream Piping, Scarlet with Cream Piping