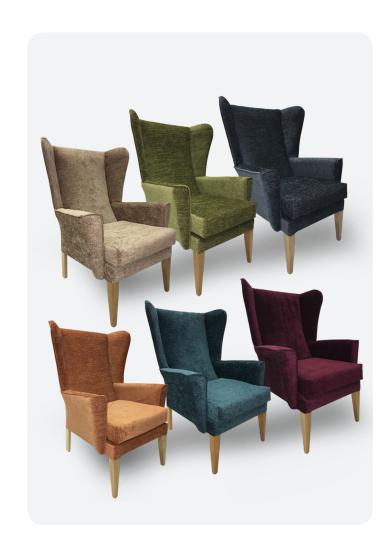

# INTRODUCING THE ALBION HIGH BACK WING CHAIR

WHY CHOOSE THE ALBION HIGH BACK WING CHAIR?

High quality lounge/bedroom chairs available on a fast turnaround time.

- Waterproof Agua Juno fabric
- Crib 5
- Oak polished tapered legs
- 6 colours available
- Colours Available: Aubergine, Burnt Orange, Charcoal, Lime, Mink, Teal