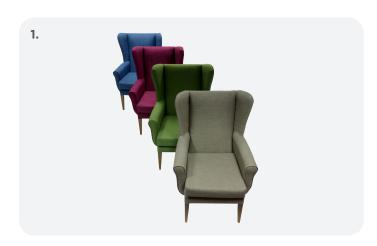

## QUANTUM HIGH BACK WING CHAIR

Excellent range of lounge/ bedroom chairs available in three fabrics.

### 1. AQUA LINETTA FABRIC

- Waterproof
- Crib 5
- Colours available: Denim, Orchid, Lime and Cream