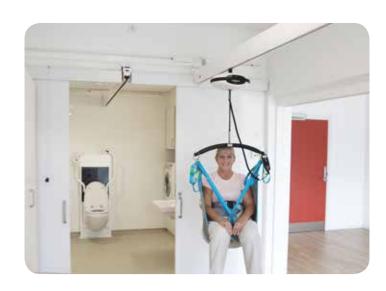

## **Unique Wall Tracks**

- 2. Ergolet's unique wall mounted tracks blend discreetly into the care environment and are transforming the way overhead tracking is carried out. An elegant alternative to obtrusive conventional wall and ceiling brackets that not only move across the wall, they move through it!
- **3.** A simple and reliable mechanism for transferring patients from room to room on a 4-way sliding system.