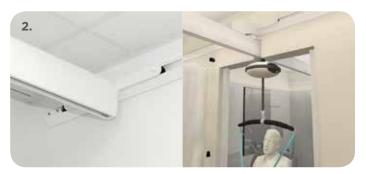

## **Unique Wall Tracks**

- 2. Ergolet's unique wall mounted tracks blend discreetly into the care environment and are transforming the way overhead tracking is carried out. An elegant alternative to obtrusive conventional wall and ceiling brackets that not only move across the wall, they move through it!
- **3.** A simple and reliable mechanism for transferring patients from room to room on a 4-way sliding system.