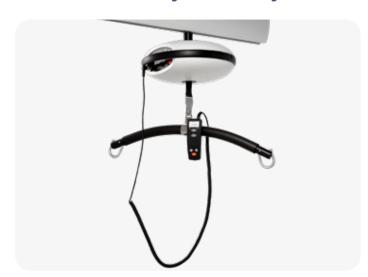

## WHY CHOOSE A CEILING HOIST?

- Takes up minimal space compared to a mobile hoist always up and out of the way
- 2. Minimises manual handling on behalf of the carer—no straining or heavy pushing required
- 3. Narrow passageways and doorways no longer an issue—no more damage to the skirtings and architraves!
- 4. A change in the user's condition does not require a change in hoist—suitable for any requirements
- 5. Can lift higher and lower than a mobile hoist
- 6. Very well received by the user no sudden movements

## WE HAVE A WIDE RANGE OF CEILING TRACKS TO SUIT YOUR NEEDS...

Room to room connections that can even go through the wall!

 Ergolet offer a wide range of ceiling track systems, straight and curved tracks, turntables and track changers, that can be easily installed in a variety of configurations to suit the demands of each individual situation.