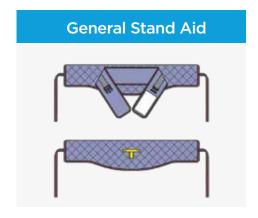

#### **GENERAL STAND AID SLING**

| CODE   | DESCRIPTION | DIMENSIONS CHEST CIRCUMFERENCE |
|--------|-------------|--------------------------------|
| 804112 | Small       | 87 – 107cm                     |
| 804113 | Medium      | 97 – 117cm                     |
| 804114 | Large       | 112 – 132cm                    |
| 804115 | X Large     | 125 – 145cm                    |