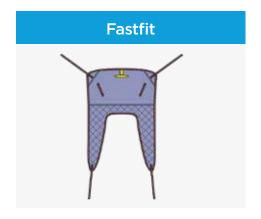

### **FASTFIT SLING** with padded legs

|        |             | DIMENSIONS                |                                          |
|--------|-------------|---------------------------|------------------------------------------|
| CODE   | DESCRIPTION | SHOULDER<br>CIRCUMFERENCE | BASE OF NECK<br>(C7) TO BASE OF<br>SPINE |
| 804100 | Small       | 86 – 96cm                 | 50 – 57cm                                |
| 804101 | Medium      | 96 – 108cm                | 57 – 64cm                                |
| 804102 | Large       | 108 – 130cm               | 64 – 69cm                                |
| 804103 | X Large     | 130 – 144cm               | 69 – 74cm                                |