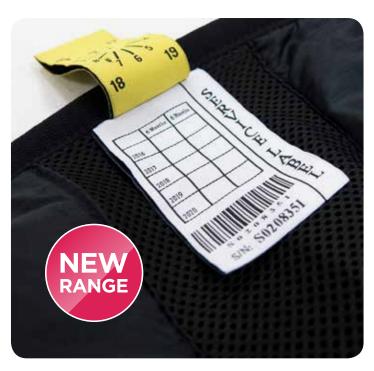

# EMBROIDERED LABEL SLINGS

- All vital sling information on an embroidered label meaning zero fading
- · Sling life-time greatly increased
- Potentially saves hundreds of pounds
- High quality slings at an excellent price no need to spend more than you would on non-embroidered label slings

#### **FEATURES:**

- Polyester fabric
- Washable at 95°C
- Available in sizes Small Extra Large