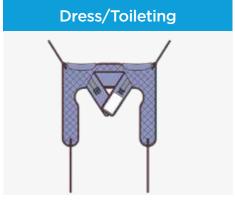

## **DRESS / TOILETING SLING**

with padded arm rolls

|        |             | DIMENSIONS             |                    |
|--------|-------------|------------------------|--------------------|
| CODE   | DESCRIPTION | CHEST<br>CIRCUMFERENCE | ARMPIT<br>TO WAIST |
| 804108 | Small       | 87 – 107cm             | 25cm or over       |
| 804109 | Medium      | 97 – 117cm             | 27cm or over       |
| 804110 | Large       | 112 - 132cm            | 28cm or over       |
| 804111 | X Large     | 125 - 145cm            | 30cm or over       |