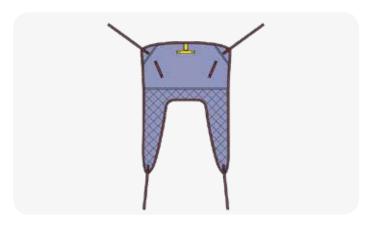

### **FASTFIT SLING** with padded legs

|        |             | DIMENSIONS                |                                          |
|--------|-------------|---------------------------|------------------------------------------|
| CODE   | DESCRIPTION | SHOULDER<br>CIRCUMFERENCE | BASE OF NECK<br>(C7) TO BASE OF<br>SPINE |
| 804100 | Small       | 86 – 96cm                 | 50 – 57cm                                |
| 804101 | Medium      | 96 – 108cm                | 57 – 64cm                                |
| 804102 | Large       | 108 – 130cm               | 64 – 69cm                                |
| 804103 | X Large     | 130 – 144cm               | 69 – 74cm                                |