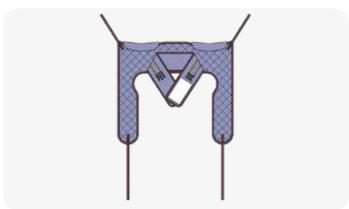

## **DRESS / TOILETING SLING**

with padded arm rolls

|        |             | DIMENSIONS             |                    |
|--------|-------------|------------------------|--------------------|
| CODE   | DESCRIPTION | CHEST<br>CIRCUMFERENCE | ARMPIT<br>TO WAIST |
| 804108 | Small       | 87 – 107cm             | 25cm or over       |
| 804109 | Medium      | 97 – 117cm             | 27cm or over       |
| 804110 | Large       | 112 - 132cm            | 28cm or over       |
| 804111 | X Large     | 125 - 145cm            | 30cm or over       |