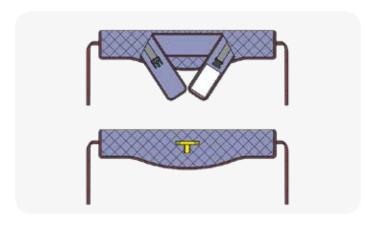

#### **GENERAL STAND AID SLING**

| CODE   | DESCRIPTION | DIMENSIONS CHEST CIRCUMFERENCE |
|--------|-------------|--------------------------------|
| 804112 | Small       | 87 – 107cm                     |
| 804113 | Medium      | 97 – 117cm                     |
| 804114 | Large       | 112 – 132cm                    |
| 804115 | X Large     | 125 – 145cm                    |