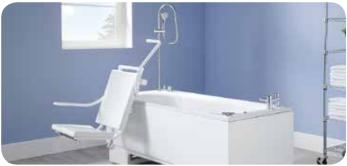

# **EXCEL 300**

This is a fixed bath with a powered seat, both up and down and traversing in and out of the bath; the Excel 300 will be an ideal solution in many situations. The bath also features the hoist access or full front panel and comes with an easy to use handset.

A further option with the Excel 300 is a detachable seat and transporter system. This system enables the person being bathed to be taken from their bedroom, hoisted into the bath and bathed, without the need for additional lifting and handling.

• Safe Working Load: 24 stone

## Prices from £4407.00

Prices Exclude VAT

See High-Low Baths overleaf