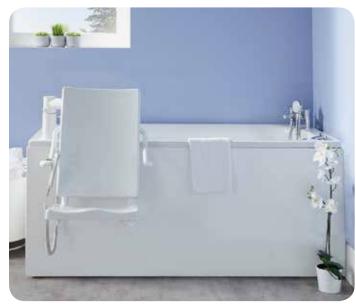

# **EXCEL 600**

This is a powered height-adjustable bath with an integrated powered seat for use in nursing situations or where particular care is required. The electrically-operated bath rises smoothly and quietly once the seat has been gently powered into the bath using the hand control. The bath is available in three different designs to suit a particular client and the environment in which it is to be used.

A further option with the Excel 600 is a detachable seat and transporter system which enables the client to be taken direct from their bedroom and into the bath without transferring them.

Prices Exclude VAT