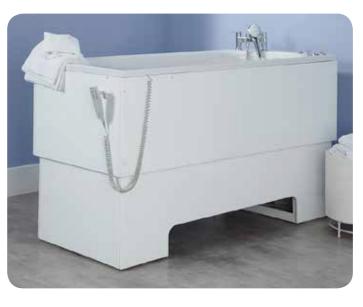

### EXCEL 400

This is a powered height-adjustable bath with no swing seat. If a seat is unsuitable for the person being bathed and a sling or cradle is a more practical and comfortable option, then the Excel 400 gives the carer the ability to raise the bath to an easier working height.

The bath also has the hoist access panel so that a hoist can be used to bathe the patient. An easy to use handset allows you to move the bath up and down effortlessly.

• Safe Working Load: 30 stone

# Prices from £3654.00