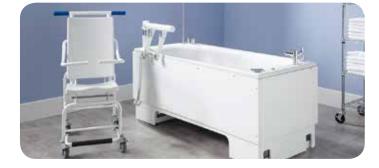

# **EXCEL 300**

This is a fixed bath with a powered seat, both up and down and traversing in and out of the bath; the Excel 300 will be an ideal solution in many situations. The bath also features the hoist access or full front panel and comes with an easy to use handset.

A further option with the Excel 300 is a detachable seat and transporter system. This system enables the person being bathed to be taken from their bedroom, hoisted into the bath and bathed, without the need for additional lifting and handling.

## Prices from £4407.00

Prices Exclude VAT

See High-Low Baths overleaf