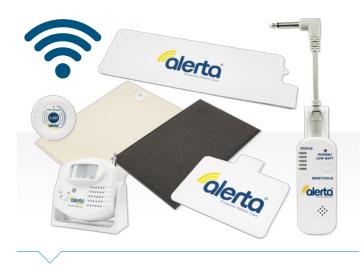

#### ALERTA WIRELESS RANGE

The Alerta Wireless Range removes the need for trailing cables from your fall prevention equipment to your nurse call point.

- Enables floor, bed and chair alarm mats as well as nurse call buttons and motion sensors to be connected wirelessly to the nurse call system.
- Can also function as a stand-alone system, giving localised alerts.
- Uses radio frequency technology.
- Range of up to 95 meters.
- Once paired with Alerta devices, it will only transmit to those devices and will not interfere with other Alerta Wall Point Receivers or devices in use nearby.

#### WIRELESS WALL POINT RECEIVER

The Alerta Wireless Wall Point Receiver connects into the nurse call point on the wall, through a short cable connection, allowing wireless communication with all wireless devices.

# WIRELESS DETECT MOTION SENSOR

The Alerta Detect uses infrared technology to trigger an alert when body movement is detected within the range of the infrared beam. It is most effective when mounted at the door or bedside.

#### WIRELESS NURSE CALL BUTTON

The Wireless Nurse Call Button provides the user with assurance that help is at their fingertips. It comes with a lanyard and a holder that can be wall mounted.

Connects wirelessly to the wall point receiver it has been paired with.