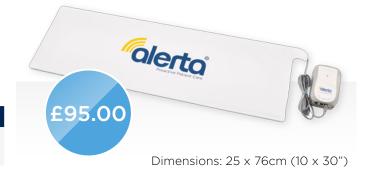

### **BED ALARM MAT & MONITOR**

This mat comes with a monitor that enables it to be used as a standalone unit, or through a nurse call system using the lead provided. The mat alarms when the patient leaves the bed.

| Code   | Description                   | CLH Price |
|--------|-------------------------------|-----------|
| 701109 | Alerta Bed Mat - 2 Pin Mono   | £95.00    |
| 701121 | Alerta Bed Mat - 3 Pin Stereo | £95.00    |