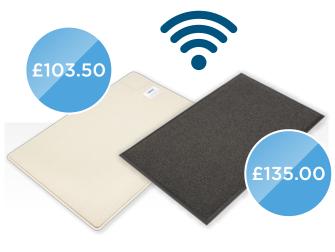

#### WIRELESS FLOOR ALERTAMAT

The wireless floor mat is most effective when placed at the bedside or doorway. When it senses pressure on its surface it transmits a signal via its inbuilt transmitter to the Wall Point Receiver (effective up to 95 metres away) to provide the caregiver with advanced warning when a patient who is at risk has left their safe zone.

Comes with transmitter that connects wirelessly to the wall point receiver it has been paired with.

| Code   | Description                     | CLH Price |
|--------|---------------------------------|-----------|
| 701207 | Wireless Floor+ Alertamat       | £103.50   |
| 701208 | Wireless Deluxe Floor Alertamat | £135.00   |

Dimensions: 60 x 90cm (23.5 x 35.5")