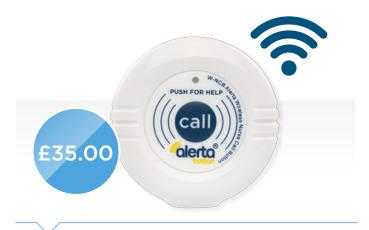

#### WIRELESS NURSE CALL BUTTON

The Wireless Nurse Call Button provides the user with assurance that help is at their fingertips. It comes with a lanyard and a holder that can be wall mounted.

Connects wirelessly to the wall point receiver it has been paired with.

| Code   | Description                          | CLH Price | Code   | Description                       | CLH Pric |
|--------|--------------------------------------|-----------|--------|-----------------------------------|----------|
| 701210 | Alerta Wireless Detect Motion Sensor | £77.50    | 701209 | Alerta Wireless Nurse Call Button | £35.00   |
| 701164 | Alerta Detect Sensor - 2 Pin Mono    | £77.50    |        |                                   |          |
| 701165 | Alerta Detect Sensor - 3 Pin Mono    | £77.50    |        |                                   |          |