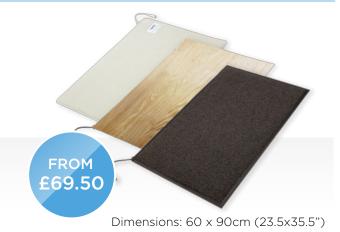

#### FLOOR ALARM MAT

These mats wire straight into the nurse call system and alarm when they are stepped on.

| Code   | Description                          | CLH Price |
|--------|--------------------------------------|-----------|
| 701030 | Alerta Floor+ Mat - 2 Pin Mono       | £69.50    |
| 701031 | Alerta Floor+ Mat - 3 Pin Stereo     | £69.50    |
| 701185 | Alerta Wood Floor Mat - 2 Pin Mono   | £99.50    |
| 701186 | Alerta Wood Floor Mat - 3 Pin Stereo | £99.50    |
| 701101 | Deluxe Carpet Mat - 2 Pin Mono       | £105.00   |
| 701102 | Deluxe Carpet Mat - 3 Pin Stereo     | £105.00   |

Dimensions: 60 x 90cm (23.5 x 35.5")