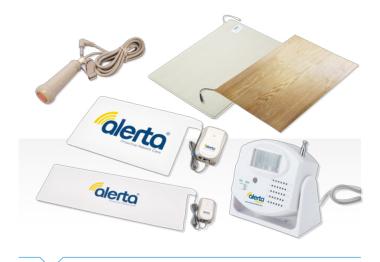

# WIRED RANGE

Adaptor cables available to suit the following nurse call systems: Courtney Thorne, Aidcall, Medicare, Quantec, SAS Network II, Eclipse, Touchsafe Pro, Intercall and many more.

## **CHAIR ALARM MAT & MONITOR**

This mat comes with a monitor that enables it to be used as a standalone unit, or through a nurse call system using the lead provided. The mat alarms when the patient leaves the chair.

### **BED ALARM MAT & MONITOR**

This mat comes with a monitor that enables it to be used as a standalone unit, or through a nurse call system using the lead provided. The mat alarms when the patient leaves the bed.

#### FLOOR ALARM MAT

These mats wire straight into the nurse call system and alarm when they are stepped on.

| Code   | Description                          | CLH Price |
|--------|--------------------------------------|-----------|
| 701030 | Alerta Floor+ Mat - 2 Pin Mono       | £69.50    |
| 701031 | Alerta Floor+ Mat - 3 Pin Stereo     | £69.50    |
| 701185 | Alerta Wood Floor Mat - 2 Pin Mono   | £99.50    |
| 701186 | Alerta Wood Floor Mat - 3 Pin Stereo | £99.50    |
| 701101 | Deluxe Carpet Mat - 2 Pin Mono       | £105.00   |
| 701102 | Deluxe Carpet Mat - 3 Pin Stereo     | £105.00   |