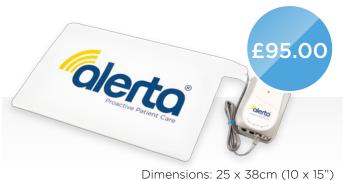

## **CHAIR ALARM MAT & MONITOR**

This mat comes with a monitor that enables it to be used as a standalone unit, or through a nurse call system using the lead provided. The mat alarms when the patient leaves the chair.

| Code   | Description                     | CLH Price |
|--------|---------------------------------|-----------|
| 701118 | Alerta Chair Mat - 2 Pin Mono   | £95.00    |
| 701130 | Alerta Chair Mat - 3 Pin Stereo | £95.00    |