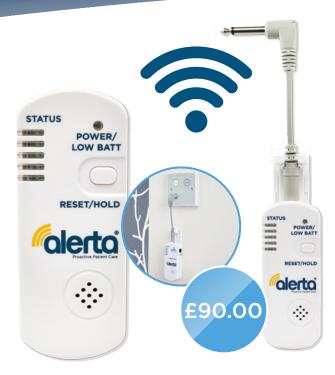

#### WIRELESS WALL POINT RECEIVER

The Alerta Wireless Wall Point Receiver connects into the nurse call point on the wall, through a short cable connection, allowing wireless communication with all wireless devices.

| Code     | Description                         | CLH Price |
|----------|-------------------------------------|-----------|
| MULTIPLE | Alerta Wireless Wall Point Receiver | £90.00    |