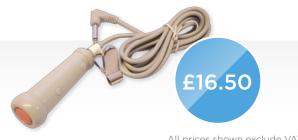

#### NURSE CALL BUTTON

This button wires directly into the call alarm system and triggers the alarm when pressed.

| Code   | Description                       | CLH Price |
|--------|-----------------------------------|-----------|
| 701173 | Alerta Call Button - 2 Pin Mono   | £16.50    |
| 701174 | Alerta Call Button - 3 Pin Stereo | £16.50    |