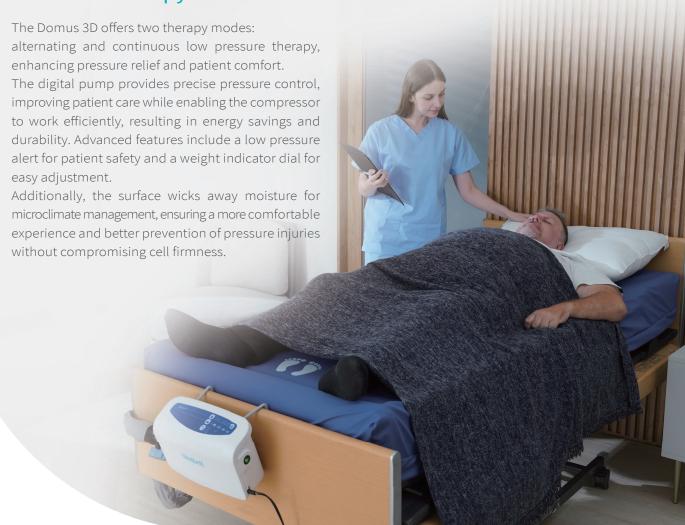

## Microclimate Management Micro low air loss effectively wicks away moisture from the surface, leading to a more comfortable experience.

Infection
The top cover is made with welded seams(high frequency induction hardening ®) to avoid fluid ingression.