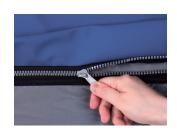

Decreases the Risks of

Dual Therapy Mode
Provide Continuous low
pressure (CLP) mode for
enhanced patient immersion,
Alternate mode for allowing
pressure redistribution.

Prioritize Patient Safety
Visual and audible signals
are used to provide
low-pressure alarms to alert
caregivers in case of failure.