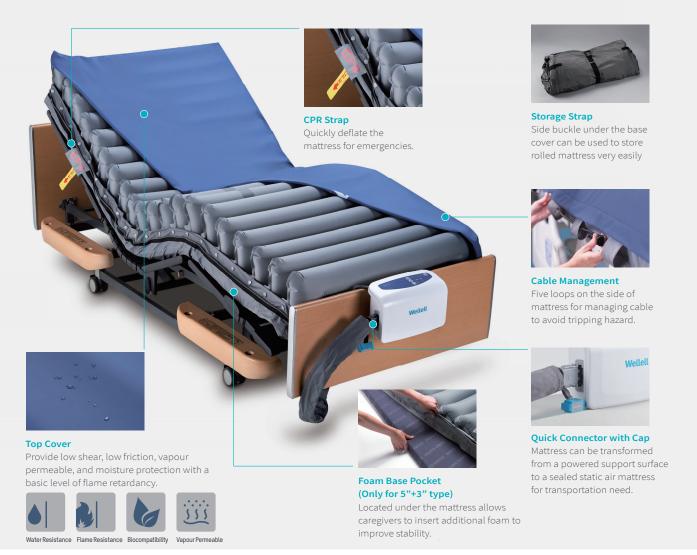

## Microclimate Management Micro low air loss effectively wicks away moisture from the surface, leading to a more comfortable experience.

Infection
The top cover is made with welded seams(high frequency induction hardening ®) to avoid fluid ingression.

Decreases the Risks of

Dual Therapy Mode
Provide Continuous low
pressure (CLP) mode for
enhanced patient immersion,
Alternate mode for allowing
pressure redistribution.

Prioritize Patient Safety
Visual and audible signals
are used to provide
low-pressure alarms to alert
caregivers in case of failure.