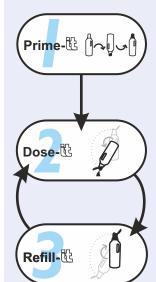

## **DILUTIONS**

When using the bottle for the first time, the dosage control cap needs to be primed with its first dose of product.

Invert the bottle for 3 seconds.

Now the product is ready to dose its first 20mls.

Lift the flip-top cap and invert the bottle to dispense a 20ml dose of product into a trigger bottle or bucket as required.

After dosing, turn the bottle upright and dose again!