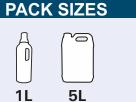

### **USES**

A surface safe multi-surface cleaner, which cleans, freshens and enhances all hard surfaces without leaving a residue. Available in a 1 litre dosage control pack.

1 Litre of C1 Interior Cleaner will create 50 triggers bottles or 25 buckets of ready to use solution