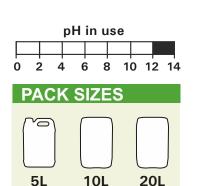

## **DILUTIONS**

| RAPIER : WATER  |                      |
|-----------------|----------------------|
| Machine washing | Tannin stain removal |
| 2-8ml per litre | 1:100                |