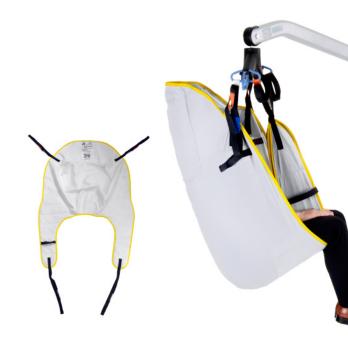

## **Full Back Disposable**

The Oxford<sup>®</sup> Full Back Disposable sling is an easy fit, contoured sling designed to fit the majority of clients. It offers excellent full body support and the correct size will fit snuggly and give full protection for patients who go into extension or have involuntary movements or behavioural problems. In the interests of avoiding cross-infection, this sling is specifically design for single patient use only.

- $\checkmark$  Integrated, boned head support and leg padding as standard
- ✓ Colour coded binding indicates sling size
- ✓ Positioning handles allow patient repositioning
- ✓ Coloured attachment loops promote correct/safe positioning
- ✓ Modesty loop helps protect patient dignity during transfer