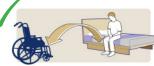

Chair to Chair

Chair to Commode/Toilet

Floor to Bed/Chair

Bed to Chair/Chair to Bed

Transfer to Bath

Rehab/Assisted Standing

| Size | Part No. | SWL    |
|------|----------|--------|
| XS   | SL25620  | 227 kg |
| S    | SL25621  | 227 kg |
| М    | SL25622  | 227 kg |
| L    | SL25623  | 227 kg |
| XL   | SL25624  | 227 kg |