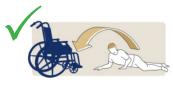

Chair to Chair

Chair to Commode/Toilet

Floor to Bed/Chair

Bed to Chair/Chair to Bed

Transfer to Bath

Rehab/Assisted Standing

| Size | Part No. | SWL    |
|------|----------|--------|
| XS   | SL25620  | 227 kg |
| S    | SL25621  | 227 kg |
| М    | SL25622  | 227 kg |
| L    | SL25623  | 227 kg |
| XL   | SL25624  | 227 kg |