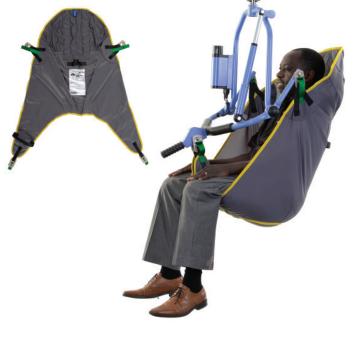

## Full Body (Clips)

The Oxford® Full Body (Clips) is a general-purpose sling with integrated head support offering excellent comfort and support for clients. Quick and easy to apply, this sling utilises Securi3 clip attachment points to suit 4-point positioning cradles and offers good protection for patients who go into extension or have moderate involuntary movements or behavioural problems.

- ✓ Available in polyester solid or net material options
- √ Padded leg sections as standard for increased comfort
- √ Patented Securi3 clip attachment points
- ✓ Colour coded binding indicates sling size
- Positioning handles allow easy patient repositioning
- ✓ Modesty loop helps protect patient dignity during transfer
- ✓ Can be customised to fulfil patient specific needs