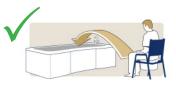

Chair to Chair

Bed to Chair/Chair to Bed

Chair to Commode/Toilet

Transfer to Bath

Floor to Bed/Chair

Rehab/Assisted Standing

| Size | Part No.<br>(Polyester) | Part No.<br>(Net) | SWL    |
|------|-------------------------|-------------------|--------|
| XS   | SL1781                  | SL1786            | 227 kg |
| S    | SL1782                  | SL1787            | 227 kg |
| М    | SL1783                  | SL1788            | 227 kg |
| L    | SL1784                  | SL1789            | 227 kg |
| XL   | SL1785                  | SL1790            | 284 kg |