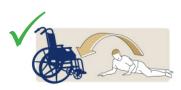

Chair to Chair

Bed to Chair/Chair to Bed

Chair to Commode/Toilet

Transfer to Bath

Floor to Bed/Chair

Rehab/Assisted Standing

| Size | Part No.<br>(Polyester) | Part No.<br>(Net) | SWL    |
|------|-------------------------|-------------------|--------|
| XS   | SL1781                  | SL1786            | 227 kg |
| S    | SL1782                  | SL1787            | 227 kg |
| М    | SL1783                  | SL1788            | 227 kg |
| L    | SL1784                  | SL1789            | 227 kg |
| XL   | SL1785                  | SL1790            | 284 kg |