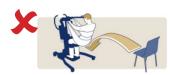

Chair to Chair

Bed to Chair/Chair to Bed

Chair to Commode/Toilet

Transfer to Bath

Floor to Bed/Chair

Rehab/Assisted Standing

| Size | Part No.<br>(Polyester) | Part No.<br>(Net) | SWL    |
|------|-------------------------|-------------------|--------|
| XS   | SL1781                  | SL1786            | 227 kg |
| S    | SL1782                  | SL1787            | 227 kg |
| М    | SL1783                  | SL1788            | 227 kg |
| L    | SL1784                  | SL1789            | 227 kg |
| XL   | SL1785                  | SL1790            | 284 kg |