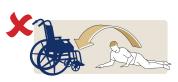

Chair to Chair

Bed to Chair/Chair to Bed (From/to seated position)

Chair to Commode/Toilet

Transfer to Bath

Floor to Bed/Chair

Rehab/Assisted Standing

| Size | Part No. | SWL    |
|------|----------|--------|
| XS   | SPECIAL  | 200 kg |
| S    | SL13499N | 200 kg |
| М    | SL13500N | 200 kg |
| L    | SL13498N | 200 kg |
| XL   | SL13497N | 200 kg |