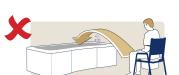

Chair to Chair

Bed to Chair/Chair to Bed (From/to seated position)

Chair to Commode/Toilet

Transfer to Bath

Floor to Bed/Chair

Rehab/Assisted Standing

| Size | Part No. | SWL    |
|------|----------|--------|
| XS   | SPECIAL  | 200 kg |
| S    | SL13499N | 200 kg |
| М    | SL13500N | 200 kg |
| L    | SL13498N | 200 kg |
| XL   | SL13497N | 200 kg |