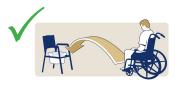

Chair to Chair

Bed to Chair/Chair to Bed (From/to seated position)

Chair to Commode/Toilet

Transfer to Bath

Floor to Bed/Chair

Rehab/Assisted Standing

| Size | Part No. | SWL    |
|------|----------|--------|
| XS   | SPECIAL  | 200 kg |
| S    | SL13499N | 200 kg |
| М    | SL13500N | 200 kg |
| L    | SL13498N | 200 kg |
| XL   | SL13497N | 200 kg |