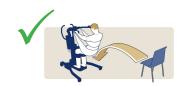

Chair to Chair

Bed to Chair/Chair to Bed (From/to seated position)

Chair to Commode/Toilet

Transfer to Bath

Floor to Bed/Chair

Rehab/Assisted Standing

| Size | Part No. | SWL    |
|------|----------|--------|
| XS   | SPECIAL  | 200 kg |
| S    | SL13499N | 200 kg |
| М    | SL13500N | 200 kg |
| L    | SL13498N | 200 kg |
| XL   | SL13497N | 200 kg |