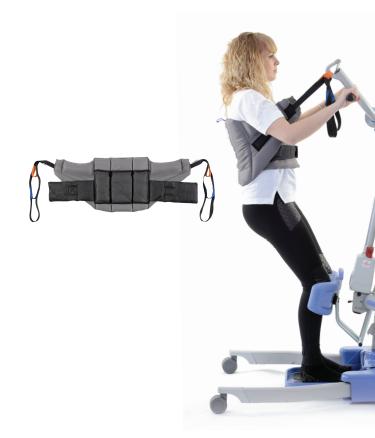

## **Deluxe Standing**

The Oxford® Deluxe Standing sling is suitable for those patients who have a greater degree of weight bearing ability. It allows excellent access for toileting and is easy to fit, providing quick and effective transfers.

- √ Fully padded design offers excellent comfort
- √ Coloured attachment loops promote correct positioning
- ✓ Non-slip back section ensures the sling does not 'ride up'
- √ Adjustable waist strap for added support and security
- √ Can be customised to fulfil patient specific needs