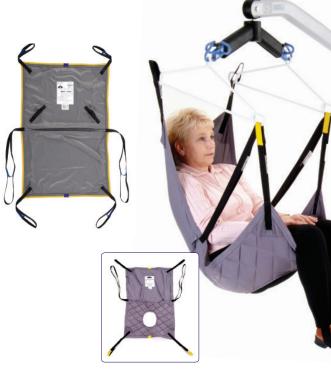

## Long Seat

The Oxford® Long Seat sling is a hammock style sling designed for amputees but also suitable for other patients. This sling is traditionally fitted from a recumbent position and the use of side suspenders will facilitate a more comfortable transfer. Patients should be carefully assessed for suitability by a qualified person.

- ✓ Available in polyester or net materials
- ✓ Available with or without commode aperture
- ✓ Colour coded binding indicates sling size
- Positioning handles allow easy patient repositioning
- ✓ Coloured attachment loops promote correct/safe positioning
- √ Can be customised to fulfil patient specific needs