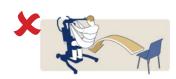

## **UltraFine Straight Leg**

The Oxford® UltraFine Straight Leg sling is made from a cushioned and breathable 3D woven 'Spacer' material with high air permeability and pressure redistribution properties. Integrated, low-friction rip-stop nylon to the leg sections ensures easier application.