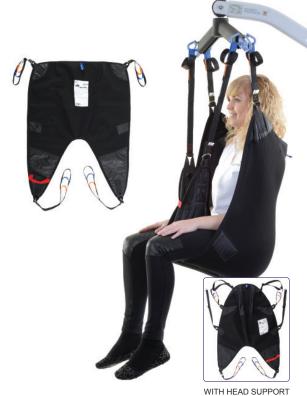

## **UltraFine Straight Leg**

The Oxford® UltraFine Straight Leg sling is made from a cushioned and breathable 3D woven 'Spacer' material with high air permeability and pressure redistribution properties. Integrated, low-friction rip-stop nylon to the leg sections ensures easier application.

- Available with or without head support
- Detachable leg and shoulder straps
- Colour coded binding tab on top section to denote size
- Coloured attachment loops promote correct/safe positioning
- Modesty loop helps protect patient dignity during transfer
- Can be customised to fulfil patient specific needs