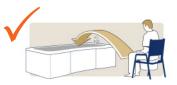

## **UltraFine Straight Leg**

The Oxford® UltraFine Straight Leg sling is made from a cushioned and breathable 3D woven 'Spacer' material with high air permeability and pressure redistribution properties. Integrated, low-friction rip-stop nylon to the leg sections ensures easier application.