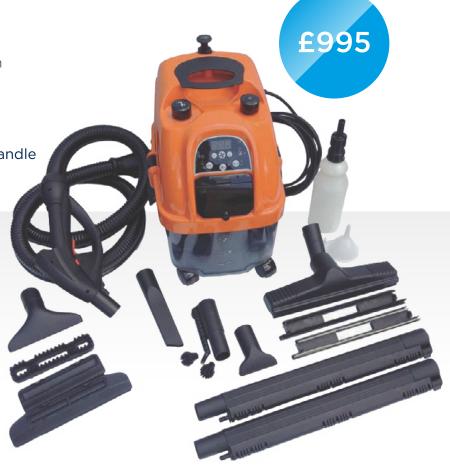

## **Kit Contents**

Tekna 5 Multifunction Cleaner Steam & vacuum hose with control handle Multi-function floor tool 300 mm Squeegee fitting 300 mm Carpet fitting 300 mm Universal fitting 300 mm Glass cleaner fitting 300 mm Multi-function tool 150 mm Glass cleaner fitting 150 mm Bristle brush fitting 150 mm Steam lance adaptor Bristle brush 30 mm Nozzle 80 mm Detail vacuum tool Steam & vacuum extensions Tank filling bottle Funnel

Product Code: 602135

Highly effective & compact commercial steam solution!

Take advantage of this fantastic new product, call us on 01392 823233 Alternatively, visit www.clhgroup.co.uk or email info@clhgroup.co.uk