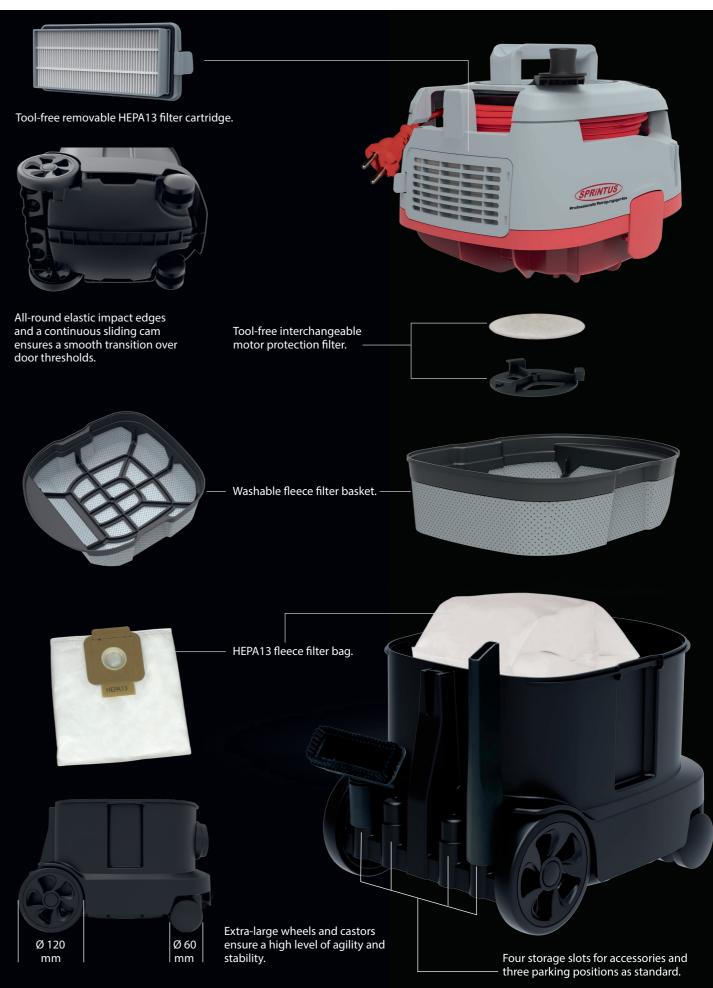

without using any tools.

High-quality filter media, such as the standard fleece filter basket, the HEPA13 filter bag, and the HEPA13 filter cartridge guarantee clean blow-out air at all times and are particularly suitable for those who suffer from allergies or for the cleaning of sensitive areas, such as hospitals, nursing homes and kindergartens. The extra-large, tear-resistant 9-litre fleece filter bag guarantees a high volume of dirt absorption and long working intervals, without frequent and annoying filter bag changes.