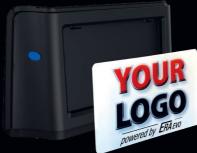

The quiet ERA EVO is versatile, compact, reliable and a true powerhouse. The integrated cable rewind makes the safe and practical storage of the signal-red 10m power cord possible.

If required, you can change the cable in just a few simple steps and

without using any tools.

High-quality filter media, such as the standard fleece filter basket, the HEPA13 filter bag, and the HEPA13 filter cartridge guarantee clean blow-out air at all times and are particularly suitable for those who suffer from allergies or for the cleaning of sensitive areas, such as hospitals, nursing homes and kindergartens. The extra-large, tear-resistant 9-litre fleece filter bag guarantees a high volume of dirt absorption and long working intervals, without frequent and annoying filter bag changes.