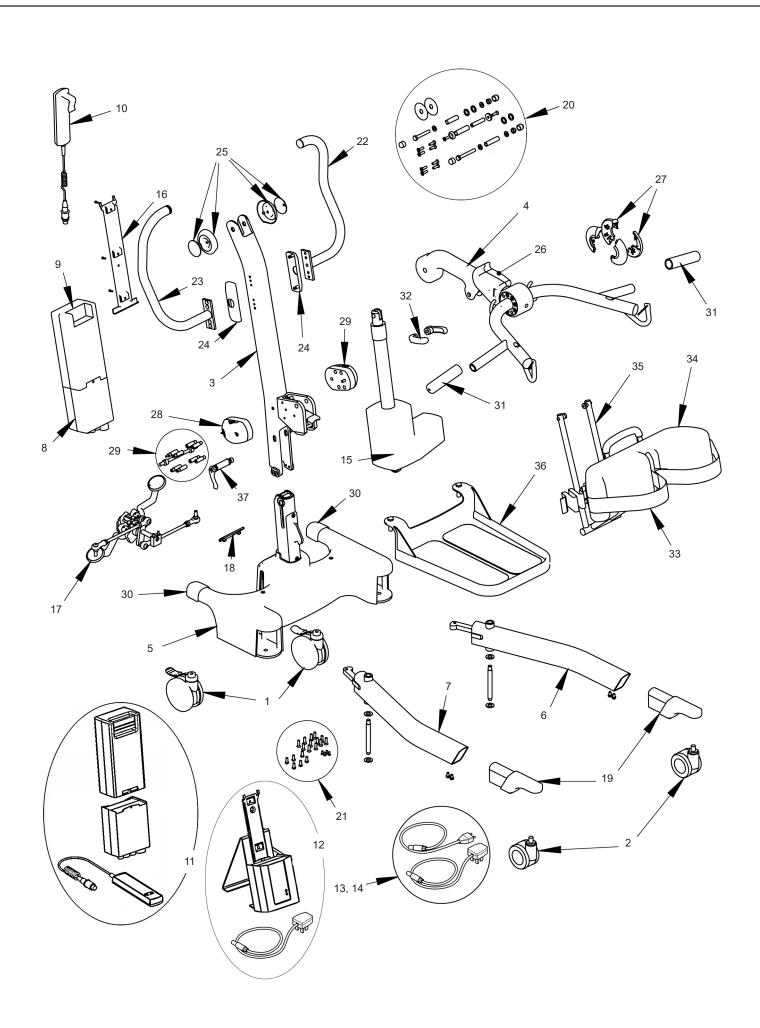

## Oxford® Journey

| NO | PART NUMBER | DESCRIPTION                                                                               | QTY |
|----|-------------|-------------------------------------------------------------------------------------------|-----|
| 1  | 0Y0066      | 100mm rear castor (braked)                                                                | 2   |
| 2  | 0Y0109      | 75mm front castor (non-braked)                                                            | 2   |
| 3  | 0Y0680      | Mast assembly (including latch mechanism)                                                 | 1   |
| 4  | 0Y0664      | Cow horn and boom assembly                                                                | 1   |
| 5  | 0Y0660      | Base assembly (inc. base casting, bottom plate, welded post & labels, not internal parts) | 1   |
| 6  | 0Y0675      | Left leg extrusion (including fixings)                                                    | 1   |
| 7  | 0Y0676      | Right leg extrusion (including fixings)                                                   | 1   |
| 8  | 39001167    | Control box (Smart™ Monitor)                                                              | 1   |
|    | 0Y0678      | Control box (Standard)                                                                    | 1   |
| 9  | 0Y0067      | Battery pack                                                                              | 1   |
| 10 | 39001202    | User handset (Smart™ Monitor only)                                                        | 1   |
|    | 0Y0111      | User handset (Standard control box)                                                       | 1   |
| -  | 39001368    | Calibration handset (Smart™ Monitor only) (not shown)                                     | 1   |
| -  | 39001369    | Actuator reset handset (Smart™ Monitor only) (not shown)                                  | 1   |
| 11 | 39001315    | Smart™ Monitor retrofit kit (inc. control box, battery and user handset)                  | 1   |
| 12 | 39001183    | Charger and stand assembly (with UK charger lead)                                         | 1   |
| 13 | 0Y0071      | Charger lead (UK)                                                                         | 1   |
| 14 | 0Y0072      | Charger lead (EU)                                                                         | 1   |
| 15 | 0Y0677      | Actuator - 210mm stroke (including location pins, sleeves, cover and labels)              | 1   |
| 16 | 0Y0069      | Battery and controller bracket (inc. fixings)                                             | 1   |
| 17 | 0Y0669      | Foot pedal mechanism complete                                                             | 1   |
| 18 | 0Y0042      | Foot push pad assembly complete                                                           | 2   |
| 19 | 0Y0045      | Front castor leg inserts including fixings (plastic)                                      | 2   |
| 20 | 0Y0659      | Upper fixings kit                                                                         | 1   |
| 21 | 0Y0661      | Base fixings kit (all bolts, screws and fixings)                                          | 1   |
| 22 | 0Y0684      | Push handle - left hand                                                                   | 1   |
| 23 | 0Y0685      | Push handle - right hand                                                                  | 1   |
| 24 | 0Y0683      | Push handle covers                                                                        | 2   |
| 25 | 0Y0682      | Pivot joint plastic cover (includes inner and outer piece)                                | 2   |
| 26 | 0Y0662      | Cow horn adjustment slide cover (left and right part)                                     | 1   |
| 27 | 0Y0666      | Cow horn indicator cover (left and right part)                                            | 1   |
| 28 | 0Y0674      | Knee pad rod adjustment clamp                                                             | 1   |
| 29 | 0Y0671      | Knee pad adjustment fixings                                                               | 1   |
| 30 | 0Y0686      | Rear base cast cover                                                                      | 2   |
| 31 | 0Y0665      | Cow horn handle grips                                                                     | 2   |
| 32 | 0Y0672      | Kneepad adjustment handle                                                                 | 2   |
| 33 | 0Y0500      | Leg strap                                                                                 | 1   |
| 34 | 0Y0499      | Knee pad (no fixings included)                                                            | 1   |
| 35 | 0Y0673      | Knee pad bracket (not including kneepad or leg strap)                                     | 1   |
| 36 | 0Y0670      | Foot tray assembly                                                                        | 1   |
| 37 | 0Y0681      | Mast lock pin and handle                                                                  | 1   |
| -  | 0Y0687      | Sling retaining clip (not shown)                                                          | 10  |
| -  | 0Y0128      | Castor tightening wrench (not shown)                                                      | 1   |
| -  | 0Y0668      | Decal set (excludes serial number labels) (not shown)                                     | 1   |
| -  | 0Y0070      | Handset clip (not shown)                                                                  | 2   |