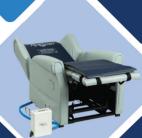

## Microcell Companion Ultra Low Profile Support Surface

Adds dynamic pressure relief to ANY reclining chair.

- Senior O.T. in the South West

The Microcell Companion has been specifically created for Recliner users who refuse to sleep in their beds. This surface prevents and helps heal pressure sores and delivers instant benefits for recliner users – an area of pressure care that is sometimes overlooked.

- Patented MicroCell air cell design gives an ultra-thin pressure surface which
- Compelling pressure mapping results whilst offering increased comfort level
- The PU film air cell bank is fitted into a fully welded Dartex cover which is both waterproof and vapour permeable
- Adjustable straps allow easy fitting to most existing rise/recliner chairs
- Designed and manufactured in the UK.
- Max user weight 150kg (23st)